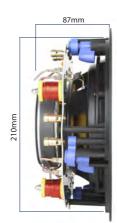

- RMS Power: 60W RMS
- Impedance: 8 Ohms Woofer: 6.5" (165mm)
- IP20 rated Keylar Cone
- Low profile 3mm paintable grille
- Tweeter: 0.75" (19mm)
- Titanium Domes Frequency: 55Hz-20kHz
- Sensitivity (TW/TM): 90dB)
- Dimension: 227 × 87mm (8.9" × 3.4" Inch)
- Cut out diameter: 210mm (8.3" Inch)
- Mounting depth: 87mm (3.4" Inch)