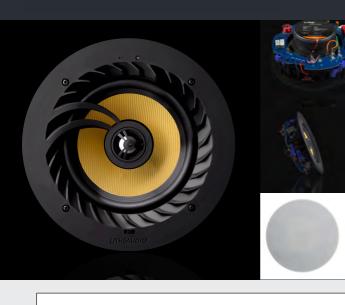

## 6.5" PASSIVE CEILING SPEAKER

This Lithe Audio two-way Ceiling Speaker pairing is the perfect audio solution for your project. Our designers have crafted a product that combines practicality with that wow factor your room deserves. This ceiling speaker promises superb sound quality and excellent acoustics for room filling sound.

- RMS Power: 60W RMS
- Impedance: 8 Ohms Woofer: 6.5" (165mm)
- IP20 rated Keylar Cone
- Low profile 3mm paintable grille
- Tweeter: 0.75" (19mm)
- Titanium Domes Frequency: 55Hz-20kHz
- Sensitivity (TW/TM): 90dB)
- Dimension: 227 × 87mm (8.9" × 3.4" Inch)
- Cut out diameter: 210mm (8.3" Inch)
- Mounting depth: 87mm (3.4" Inch)

6.5" PASSIVE CEILING SPEAKER

SKU: 01556